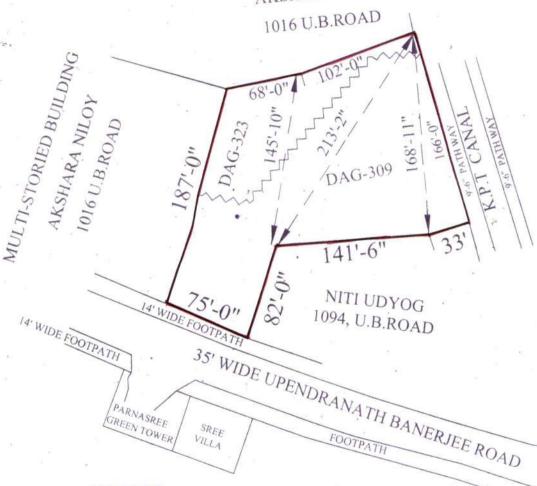

# SITE PLAN AS PER T.S. SURVEY AT

142, UPENDRANATH BANERJEE ROAD, PARNASREE, MOUZA-BEHALA, P.S-PARNASREE, J.L.NO-2, TOUZI NO-346, R.S.NO-83, WARD NO-131 UNDER K.M.C(S.S.UNIT), SOUTH 24 PARGANAS, WEST BENGAL

TOTAL LAND AREA=.81acres=35280sft=2b-9k(marked red)

Demarcation line between dag no 309 & 323:

R.S.DAG NO:323=17K=12240sft

R.S.DAG NO:309=32K=23040sft

1"=80'-0

VENDOR:

VENDEE:

MULTI-STORIED BUILDING

AKSHARA NILOY

ARCL ORGANICS LTD.

A Director

SKDJ PAKNASIII ....

Designated Partner

For ARCL Petrochemicals Ltd.

Sumante Sarkan

ABHIJIT KARMAKAR
KOLKATA MUNICIPAL CORPORATION
L. B. S. - II
NO. 1287
BAGHAJATIN, KOLKATA